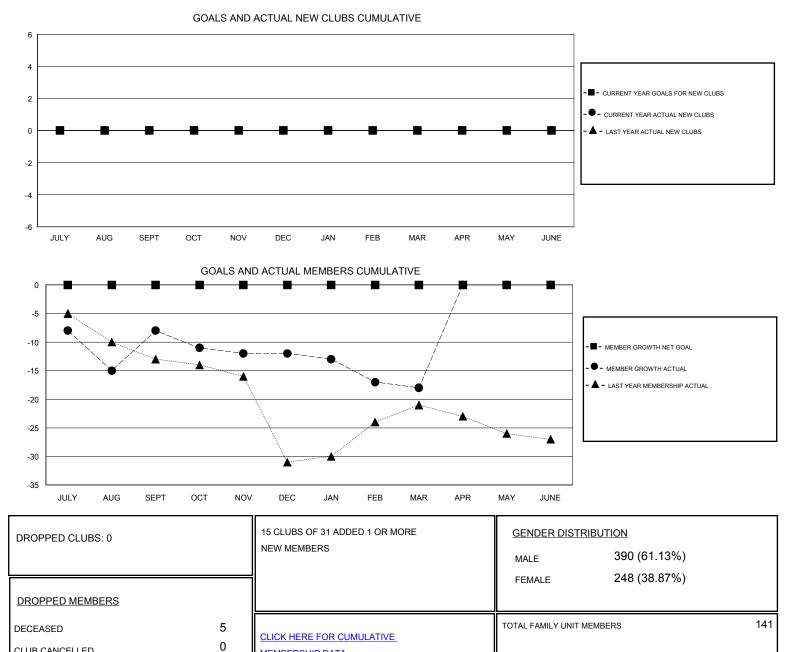

## District 7 N

Results as of: 3/31/2020

| GMT:                                                        | LOCATION ARKANSAS |                  |        |                                                             |             |                    | GMT CA              |
|-------------------------------------------------------------|-------------------|------------------|--------|-------------------------------------------------------------|-------------|--------------------|---------------------|
| Clubs<br>RESULTS FOR 2019-2020                              |                   |                  |        | Members<br>RESULTS FOR 2019-2020                            |             |                    |                     |
|                                                             |                   |                  |        |                                                             |             |                    |                     |
| JULY/AUG/SEPT<br>OCT/NOV/DEC<br>JAN/FEB/MAR<br>APR/MAY/JUNE | 0<br>0<br>0<br>0  | 0<br>0<br>0<br>0 | 0<br>0 | JULY/AUG/SEPT<br>OCT/NOV/DEC<br>JAN/FEB/MAR<br>APR/MAY/JUNE | 0<br>0<br>0 | 17<br>12<br>8<br>0 | 24<br>15<br>14<br>0 |

MEMBERSHIP DATA

48

53

CLUB CANCELLED

OTHER

TOTAL MBR0181 FAMILY MEMBERS PAYING HALF DUES

72